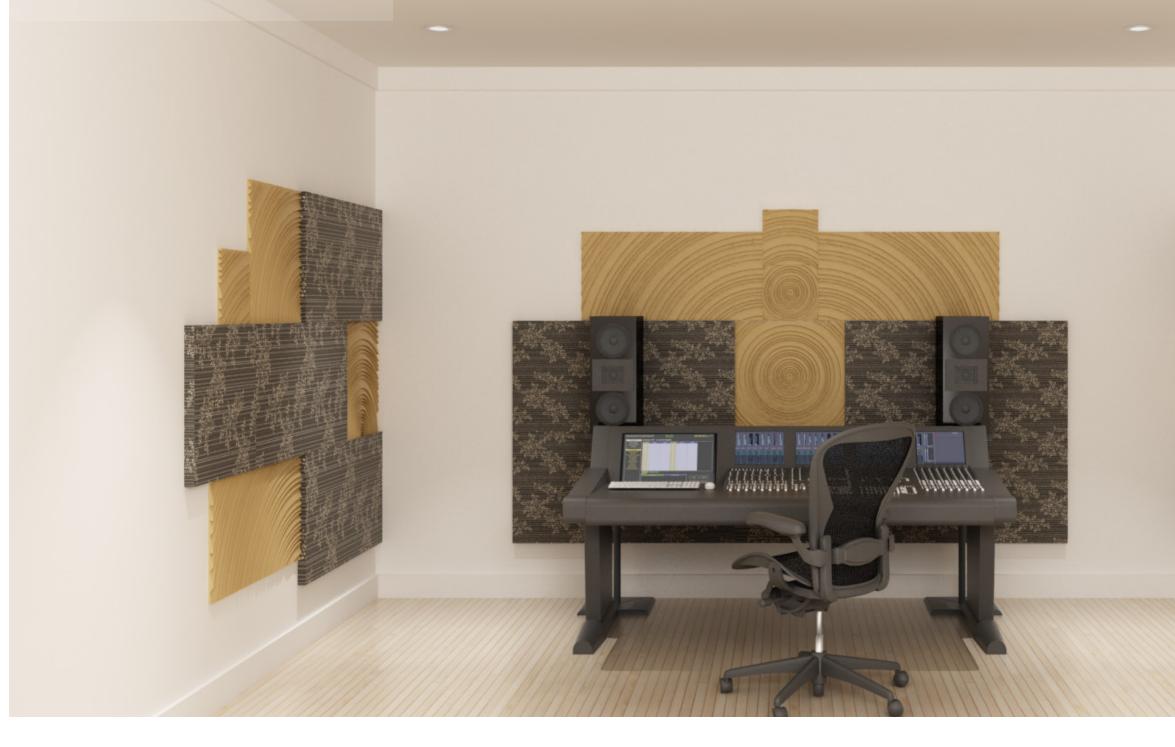

#### Left Wall

1 SR8 1 SR12 1 SR8+ 2 Micro Twin 2 SR24 1 SR24+

# Right Wall

1 SR8 1 SR12 1 SR8+ 2 Micro Twin 2 SR24 1 SR24+